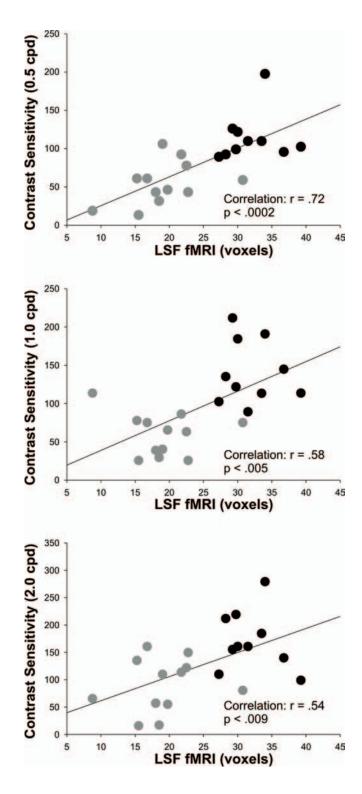

## Erratum

In the article "Magnocellular Pathway Impairment in Schizophrenia: Evidence from Functional Magnetic Resonance Imaging" by Antígona Martínez, Steven A. Hillyard, Elisa C. Dias, Donald J. Hagler Jr, Pamela D. Butler, David N. Guilfoyle, Maria Jalbrzikowski, Gail Silipo, and Daniel C. Javitt, which appeared on pages 7492–7500 of the July 23, 2008 issue, the three plots in Figure 6 were printed with incorrect axis labels. This error affected only the appearance of the figure. Neither the values presented in the text nor the discussion of the results were affected. The correct Figure 6 is printed here.